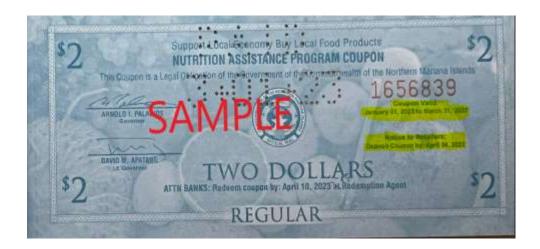

### **Changes in the NAP Coupons**

Effective April 01, 2023, NAP will have a "New Series" of NAP Coupons that is ONLY valid for one month. For instance APRIL COUPONS are only valid from APRIL 01, 2023 to APRIL 30, 2023. Coupons are no longer valid for three months by quarter.

In order for the NAP Office to be able to identify monthly redeemed coupons, coupons are needed to be identified by each colors each month. Therefore, NAP recipients are urged to study the coupons once received to avoid any misunderstandings.

(670) 532-4627

To all NAP recipients or representative, please ensure that on each coupon, you must print the following clearly:

- 1. Entire 10-digit Food Stamp I.D. Card Number
- 2. Valid Photo I.D. Number
- 3. Print Complete Name (No Initial Name)
- 4. Signature